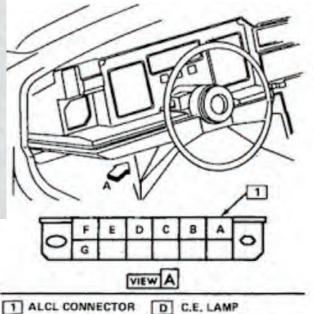

With time the systems and computers became more and more intergrated, each transfering codes to the next, allowing the vehicle to perform at its max efficiency, without dire results. And to confuse the owner even more, they changed the ALDL Connector pinouts, see pic 1 below which shows two layouts for the covered years, a third 12pin connector (pic 2) with only 7 pins filled is used on the earlier years but again with different pinouts.

E

F T.C.C.

G FUEL PUMP

SERIAL DATA

(SEE SPECIAL TOOLS)

connector - the two terminals you will be concerned with a A (ground) and B (diagnostic) terminals

A GROUND

C A.I.R.

B DIAGNOSTIC

"TEST TERMINAL"

2.5 A typical Assembly Line Communications Link (ALC