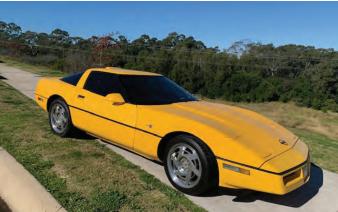

# Car of the Month

Introducing Tony's car - Chev Corvette C4 1990 Coupe 350 L98 Auto Yellow with Black interior.

"I bought my yellow Corvettte last July just before the bushfires started in Bairnsdale Victoria. I drove it back to NSW and it went like a dream.

Had to make it mine (as you do) so I fitted a HI FLO Exhaust system and also upgraded the headlights to Halogen which are better than standards and much nicer for night driving. Everything is in good working order with just a few things I will fiddle with but not urgent. Car looks and drive fabulous"

Cheers - Tony C

Thanks to Tony for providing details and photos for 'CAR OF THE MONTH'

Members, please keep this going and send me photos and details of your car for future magazines - we all appreciate the cars and love to read about them.