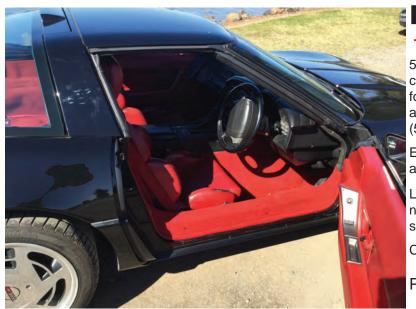

#### 2001 C5 Corvette - Convertible

One of the very best in Australia for sale. This absolutely immaculate Corvette comes with full build sheet and rego till January next year. Log book and all maintenance invoices also are included. The car has recently had a Corsa Extreme Exhaust System fitted and sounds fantastic. Also has new Rotors and Discs as well as Tyres.

Thousands of dollars of Factory extras have been fitted. The paint colour is Magnetic Red with Tint and is impeccable. Roof and lining are as brand new and interior is potless. Only 90K on the speedo and 4 speed automatic drives perfectly with the LS1 motor and is an absolute pleasure to drive.

Health reasons have forced the sale of the car and I'll certainly miss it.

This is a **RARE CHANCE** to own arguably the **BEST** C5 CORVERTIBLE in Australia. Competitively priced at \$59,500. For all information and inspection contact Dave Jarrett 0438 167 609.