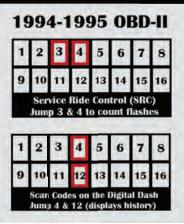

The C4 Series can be divided roughly into two groups - 85~89 and 90~96, the earlier group used OBD 1 or a close version of it, whilst from 90 onward the system morphed into OBD11. The Code systems were in a continual evolving situation, bought about by changes from full digital to a semi digital analog dash, more Govt controls and the inclusions of additional luxuries like Ride Control (SRC) and even more computers.

These systems could be interogated with fancy scan tools, OR the home user could read the "flashes" which when compared to code lists gave an indication of the faults. But as time proceeded from 85 onwards, the number of separate computers controlling individual systems was increasing, for example the 90 with C68 A/C has separate codes found on the A/C control panel, with of course it's own code list to be read in conjunction.

Reading the flashes is easy if you follow the process and lists, easily downloadable off the internet, the use of Scan Tools on the other hand, at least for me, have been a bit hit and miss, unless you can jusify the expense and buy an easy to use well regarded make, then I'd save my money and "count the flashes".