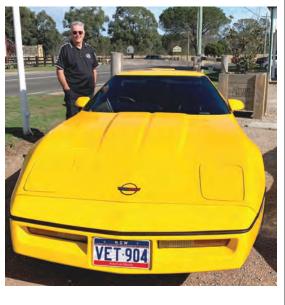

# Car of the Month

Introducing Tony's car - Chev Corvette C4 1990 Coupe 350 L98 Auto Yellow with Black interior.

"I bought my yellow Corvettte last July just before the bushfires started in Bairnsdale Victoria. I drove it back to NSW and it went like a dream.

Had to make it mine (as you do) so I fitted a HI FLO Exhaust system and also upgraded the headlights to Halogen which are better than standards and much nicer for night driving. Everything is in good working order with just a few things I will fiddle with but not urgent. Car looks and drive fabulous"

Cheers - Tony C

Thanks to Tony for providing details and photos for 'CAR OF THE MONTH'

Members, please keep this going and send me photos and details of your car for future magazines - we all appreciate the cars and love to read about them.