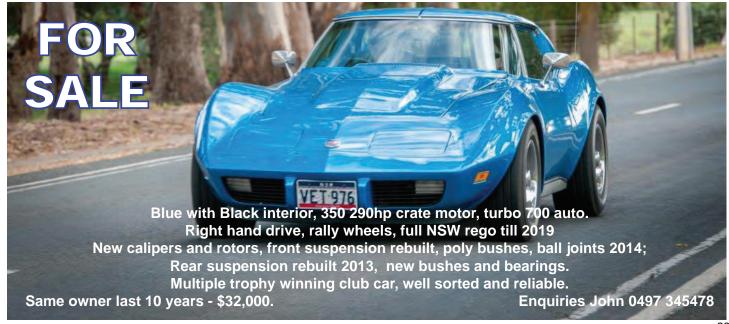

#### - 1990 CHEVROLET CORVETTE C4

5.7 litre V8, tuned port injection. RHD. Automatic coupe. Black with red interior. Matching numbers for body and engine. Original wheels, original fully adjustable leather seats. Genuine 36,100 miles (57,980 kms). Registered to 23 May 2021.

Excellent condition and has been fully maintained and always garaged (in Newcastle, NSW).

Long list of mechanical upgrades including brakes, new exhaust system, new head gaskets, new rubber seals, new tyres.

Current owner for 12 years. \$32,000.

Phone Ian on 0427692275

Karin Ross Tel: 9684 1790

service@copyset.com.au