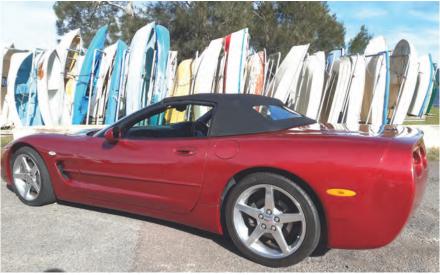

#### - 1990 CHEVROLET CORVETTE C4

5.7 litre V8, tuned port injection. RHD. Automatic coupe. Black with red interior. Matching numbers for body and engine. Original wheels, original fully adjustable leather seats. Genuine 36,100 miles (57,980 kms). Registered to 23 May 2021.

Excellent condition and has been fully maintained and always garaged (in Newcastle, NSW).

Long list of mechanical upgrades including brakes, new exhaust system, new head gaskets, new rubber seals, new tyres.

Current owner for 12 years. \$32,000.

Phone Ian on 0427692275

Karin Ross Tel: 9684 1790

service@copyset.com.au