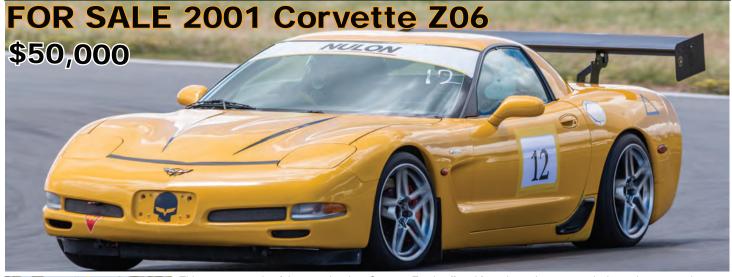

MELBOURNE

This great example of the 2001 hardtop Corvette Z06 is offered for sale, as I am now enjoying retirement and doing the inevitable downsizing of my toys. Always garaged and continuously registered since being imported and converted to RH drive by Performax in 2002. Kept by them as a director's vehicle for three years then sold to its 2nd Australian owner who moved abroad two years later, when he sold it to the current owner. I am a former president and current member of NSW Corvettes Club.

Affectionately known as the "Yella Terra", this Z06 has been in my care from 2007 till now. Purchased to participate in club level motorsport including supersprints, hillclimbs and motorkhanas, it has won multiple club and class championships with HSV Owners Club of NSW, NSW Corvettes, interstate Corvette challenges, and Corvette Nationals events. It has also claimed two NSW CAMS State Supersprint class titles, and third at Australian national level. It has never been involved in any collisions that I am aware of, either on or off the track.

Lap times: SMSP Gardner 1.43.5, North 1.10.3, South 1.02.2, Wakefield 1.05.8, Phillip Island 1.47. This Z06 has also won "best Corvette" and class trophies at various car shows over the years, proving it also presents well cosmetically.

Throughout its time in motorsport, various suspension, brake system, cooling systems and engine refreshing changes have been made, not only improving the performance package, but also resulting in a car that is stronger, more robust and reliable and by far better handling than the factory original.

Not driven on the track since early 2017, it is used as a weekend road cruiser, and has only travelled some 2,000 klms since then. A few months before its last track outing, the engine received an overhaul and refreshing, with some strengthening built in to the upper cylinder area. Upgraded valve springs, Hypatech Chev pistons, Crow rocker trunion and bush kit, and mild streetable camshaft (Lunati VDLS-272). Otherwise factory spec original LS6 5.7Ltr Corvette engine tuned to 460 BHP at flywheel, in February 2016. Cooling systems fitted to engine oil, power steering, and transaxle with oversized power steer reservoir. Vented crankcase. Battery relocated to boot.

Upgraded air intake, LG long tube headers and 4 x 75mm Borla Big Four exhausts. Stoptech 6 piston monoblock front brakes and 4 piston rears with 350mm rotors all round. Braided hoses. Cobalt Friction street pads and race pads included. Yokohama AO50 R-Spec race tyres fitted to spare set of wheels. Michelin road tyres fitted to vehicle. Hotchkis upgraded front and rear sway bars. LG motorsports Camber/caster kit, bump steer kit. Front brake ducting. Coilovers with Bilstein shocks and Eibach springs all round, supplied by LG Motorsports of Texas. 250Kg downforce rear wing mounted to

Front and rear tow hooks. Race seat and harness included but not fitted. Harness bar with camera mounts and extinguisher installed.

Genuine buyers only (no tyre kickers please) can contact Gary Nelson on 0409 098699 or email me at gnel4300@bigpond.net.au. The car is located at Forster NSW, a little over 3 hours north of Sydney.