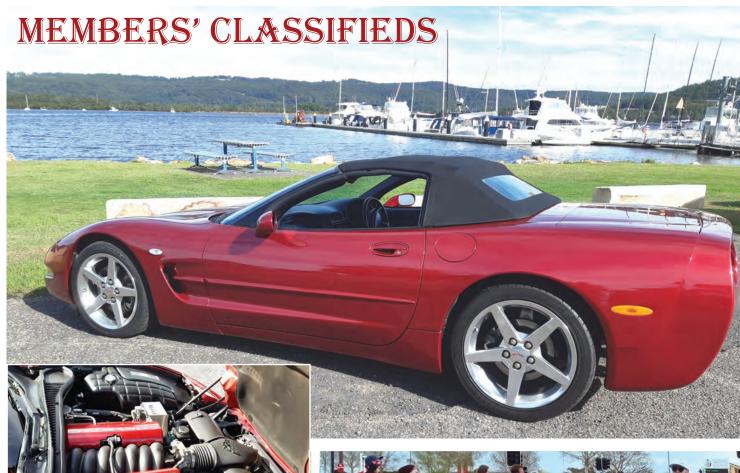

#### 2001 C5 Corvette - Convertible

One of the very best in Australia for sale. This absolutely immaculate Corvette comes with full build sheet and rego till January next year. Log book and all maintenance invoices also are included. The car has recently had a Corsa Extreme Exhaust System fitted and sounds fantastic. Also has new Rotors and Discs as well as Tyres.

Thousands of dollars of Factory extras have been fitted. The paint colour is Magnetic Red with Tint and is impeccable. Roof and lining are as brand new and interior is potless. Only 90K on the speedo and 4 speed automatic drives perfectly with the LS1 motor and is an absolute pleasure to drive.

Health reasons have forced the sale of the car and I'll certainly miss it.

This is a **RARE CHANCE** to own arguably the **BEST** C5 CORVERTIBLE in Australia. Competitively priced at \$59,500. For all information and inspection contact Dave Jarrett 0438 167 609.

Car is situated at The Entrance on the Central Coast

Please only genuine buyers need reply. Thanks.