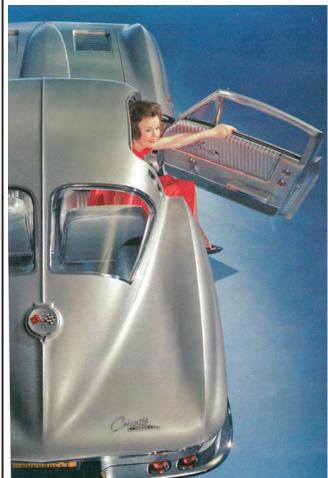

## **DID YOU KNOW?**

Yacht Charters

A pretty lady steps out of a pretty car in this early GM publicity photo of the Stingray

- GM Media archive.