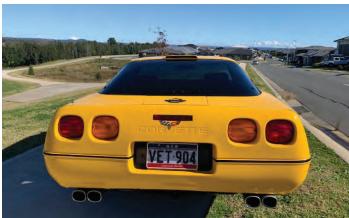

# Car of the Month

Introducing Tony's car - Chev Corvette C4 1990 Coupe 350 L98 Auto Yellow with Black interior.

"I bought my yellow Corvettte last July just before the bushfires started in Bairnsdale Victoria. I drove it back to NSW and it went like a dream.

Had to make it mine (as you do) so I fitted a HI FLO Exhaust system and also upgraded the headlights to Halogen which are better than standards and much nicer for night driving. Everything is in good working order with just a few things I will fiddle with but not urgent. Car looks and drive fabulous"

Cheers - Tony C

Thanks to Tony for providing details and photos for 'CAR OF THE MONTH'

Members, please keep this going and send me photos and details of your car for future magazines - we all appreciate the cars and love to read about them.