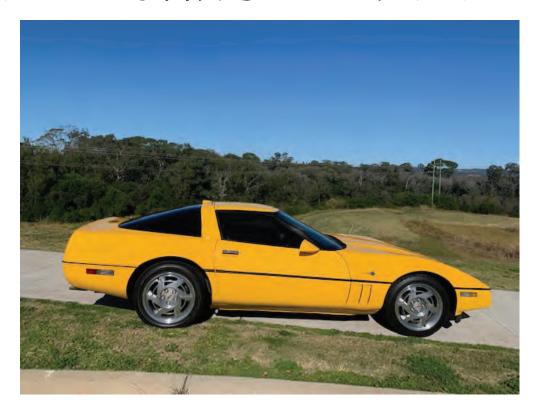

# Car of the Month

Introducing Tony's car - Chev Corvette C4 1990 Coupe 350 L98 Auto Yellow with Black interior.

"I bought my yellow Corvettte last July just before the bushfires started in Bairnsdale Victoria. I drove it back to NSW and it went like a dream.

Had to make it mine (as you do) so I fitted a HI FLO Exhaust system and also upgraded the headlights to Halogen which are better than standards and much nicer for night driving. Everything is in good working order with just a few things I will fiddle with but not urgent. Car looks and drive fabulous"

Cheers - Tony C

Thanks to Tony for providing details and photos for 'CAR OF THE MONTH'

Members, please keep this going and send me photos and details of your car for future magazines - we all appreciate the cars and love to read about them.