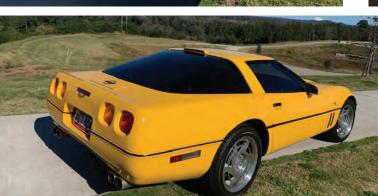

# Car of the Month

Introducing Tony's car - Chev Corvette C4 1990 Coupe 350 L98 Auto Yellow with Black interior.

"I bought my yellow Corvettte last July just before the bushfires started in Bairnsdale Victoria. I drove it back to NSW and it went like a dream.

Had to make it mine (as you do) so I fitted a HI FLO Exhaust system and also upgraded the headlights to Halogen which are better than standards and much nicer for night driving. Everything is in good working order with just a few things I will fiddle with but not urgent. Car looks and drive fabulous"

Cheers - Tony C

Thanks to Tony for providing details and photos for 'CAR OF THE MONTH'

Members, please keep this going and send me photos and details of your car for future magazines - we all appreciate the cars and love to read about them.